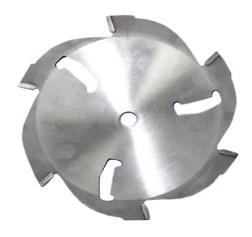

### **PHYSICAL PROPERTIES**

**COMPOSITION**: Carbide

**TIPS**: 6

**DIAMETER:** 7 1/2"

HUB: 1/2"

### **ADVANTAGES**

- Designed specifically for the Roofmax Mini Cutter
- Performs a quick cut
- ♠ Hole for ventilation
- Improves the effectiveness of the cutting machines
- Prolongs the lifetime of the cutting machines
- Does not overheat