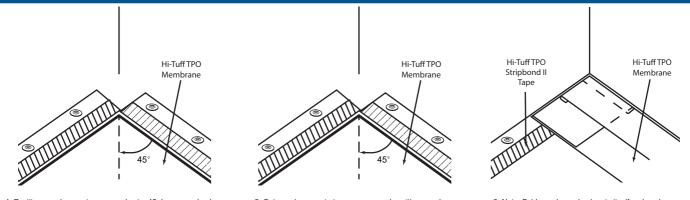

Position membrane at corner and cut a 45 degree angle along dashed line as indicated.

3. Note: Fold membrane back onto itself and apply Primer / Adhesive to back surface of Hi-Tuff TPO membrane where it will contact the Stripbond II Tape.