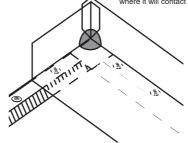

4. Adhere membrane to Stripbond Tape and apply up wall to approved termination. Cut and install membrane at corner as shown. Roll top surface of membrane with a 5 cm silicone roller over tape.

5. Apply inside corner flashing in accordance with detail H-S-301.