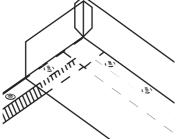

Position membrane at corner and cut a 45 degree angle along dashed line as indicated.

3. Note: Fold membrane back onto itself and apply Primer / Adhesive to back surface of Hi-Tuff TPO membrane where it will contact the Stripbond II Tape.

4. Adhere membrane to Stripbond Tape and apply up wall to approved termination. Cut and install membrane at corner as shown. Roll top surface of membrane with a 5 cm silicone roller over tape.

5. Apply inside corner flashing in accordance with detail H-S-301.