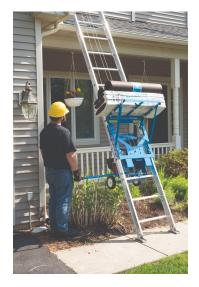

## **HD-400 SPEC SHEET**

**MODEL:** HD-400 Gas Material Hoist

**MODEL DESCRIPTION:** The HD-400 is our high capacity gas hoist. It comes standard with 28 feet of track and can safely lift up to 400 lbs.