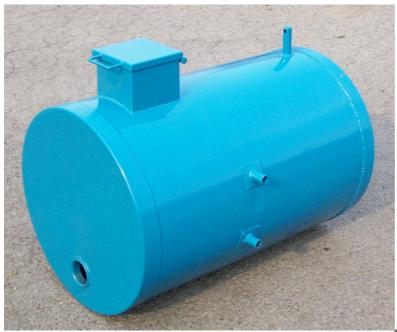

## 145 500 INSULATED HOT TANK

**GRIZZLY** insulated tanks are manufactured using all new materials, not recycled 55 gallon drums. All our tanks are water tested for leaks before they are insulated and jacketed. The hot tanks can be mounted on different machines such as:

- #140 000 and 141 000 Little giant trailers
- #144 000 Utility carriers
- #330 000, 332 000 and 333 000 Workhorses
- #340 000 Predators

The 601 201 draincock is sold separately.

.

WEIGHT: 72 LBS

WWW.GRIZZLYEQUIP.COM TEL; (514) 325-1260 / 1-888-325-9953