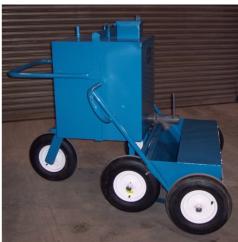

## 47 000 HOT STUFF CARRIER

The GRIZZLY vertical hot lugger was designed to allow a compact and efficient way of supplying hot asphalt on the roof. It is also a great way to hoist hot asphalt directly to the roof for small repairs without having to set up the roofline. The **GRIZZLY** vertical lugger is insulated and fully welded to keep its insulation dry, its rear swivel wheel features a parking wheel lock.

Can load **Grizzly** mop buggy

Can load **Grizzly** mini mopper

**WWW.GRIZZLYEQUIP.COM** 

TEL : (514) 325-1260 / 1-888-325-9953

Hoistable to roof 55 U.S. gal. capacity Swivel rear wheel with wheel lock

Draincock #601 201 sold separately