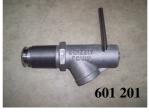

Can load **Grizzly** mop buggy

Can load **Grizzly** mini mopper

**WWW.GRIZZLYEQUIP.COM** 

TEL : (514) 325-1260 / 1-888-325-9953

Hoistable to roof 55 U.S. gal. capacity Swivel rear wheel with wheel lock

Draincock #601 201 sold separately