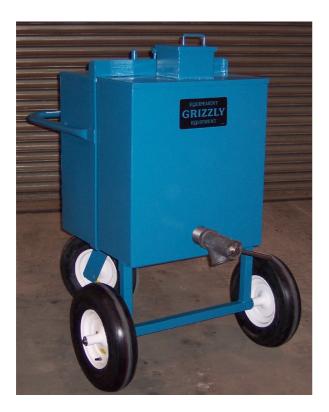

## 47 000 HOT STUFF CARRIER

The GRIZZLY vertical hot lugger was designed to allow a compact and efficient way of supplying hot asphalt on the roof. It is also a great way to hoist hot asphalt directly to the roof for small repairs without having to set up the roofline. The **GRIZZLY** vertical lugger is insulated and fully welded to keep its insulation dry, its rear swivel wheel features a parking wheel lock.

Can load **Grizzly** mop buggy

Can load **Grizzly** mini mopper

**WWW.GRIZZLYEQUIP.COM** 

TEL : (514) 325-1260 / 1-888-325-9953

Hoistable to roof 55 U.S. gal. capacity Swivel rear wheel with wheel lock

Draincock #601 201 sold separately