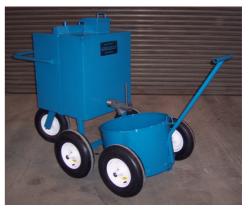

Can load **Grizzly** mop buggy

Can load **Grizzly** mini mopper

**WWW.GRIZZLYEQUIP.COM** 

TEL : (514) 325-1260 / 1-888-325-9953

Hoistable to roof 55 U.S. gal. capacity Swivel rear wheel with wheel lock

Draincock #601 201 sold separately